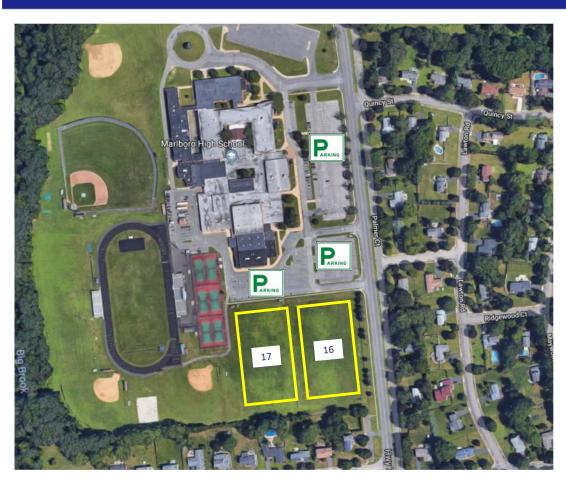

## Marlboro High School

95 Route 79, Marlboro, NJ 07746 Fields 16, 17

No Pets at Any Field

No Smoking