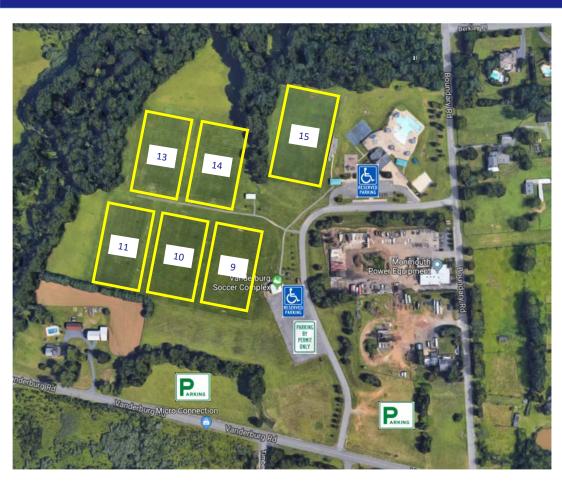

### **Vanderburg Soccer Complex**

130 Vanderburg Road, Marlboro, NJ 07746 Fields 9, 10, 11, 13, 14, 15

No Pets at Any Field

No Smoking