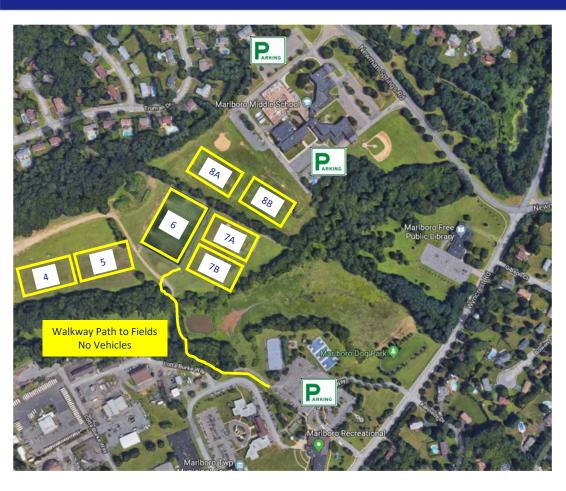

#### **Marlboro Middle School**

355 County Road 520, Marlboro, NJ 07746 ■ Additional Parking Available at 1996 Recreation Way Fields 4, 5, 6, 7A, 7B, 8A, 8B

No Pets at Any Field

No Smoking