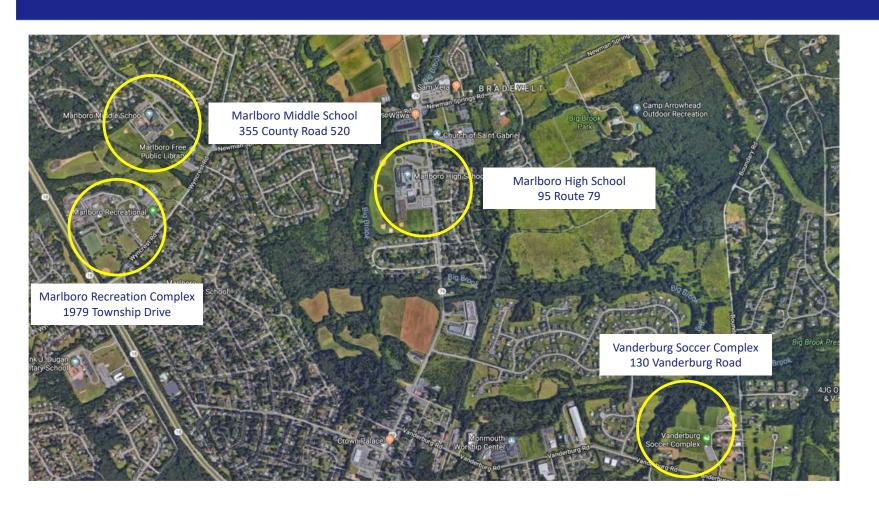

# **Marlboro Soccer Association Field Locations**

No Pets at Any Field

No Smoking

#### **Marlboro Middle School**

355 County Road 520, Marlboro, NJ 07746 ■ Additional Parking Available at 1996 Recreation Way Fields 4, 5, 6, 7A, 7B, 8A, 8B

No Pets at Any Field

No Smoking

#### **Marlboro Recreation Complex**

1979 Township Drive, Marlboro, NJ 07746 Fields 1A, 1B, 2A, 2B, 3

No Pets at Any Field

No Smoking

## Marlboro High School

95 Route 79, Marlboro, NJ 07746 Fields 16, 17

No Pets at Any Field

No Smoking

### **Vanderburg Soccer Complex**

130 Vanderburg Road, Marlboro, NJ 07746 Fields 9, 10, 11, 13, 14, 15

No Pets at Any Field

No Smoking