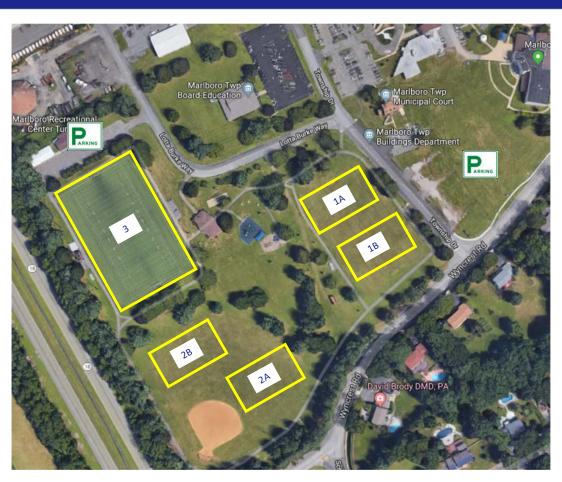

#### **Marlboro Recreation Complex**

1979 Township Drive, Marlboro, NJ 07746 Fields 1A, 1B, 2A, 2B, 3

No Pets at Any Field

No Smoking